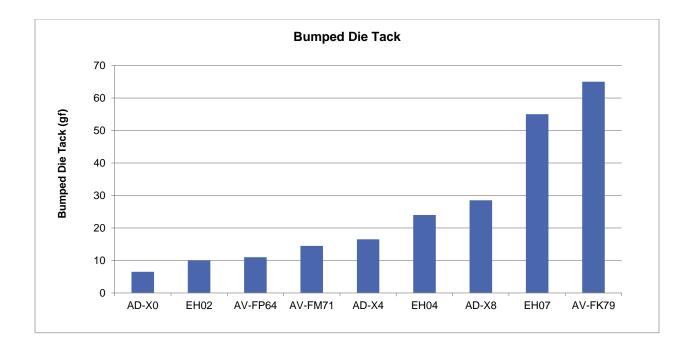

| Properties        | AD                | APV                          | AV                       |
|-------------------|-------------------|------------------------------|--------------------------|
| Elastomer         | Silicone          | Cross-linked<br>Polyurethane | Extruded TPE Film        |
| Configuration     | Poured/Coated     | Poured/Coated                | Laminated Film w/<br>PSA |
| Appearance        | Clear             | Clear                        | Hazy                     |
| ESD SR (ohms)     | >10 <sup>12</sup> | <10 <sup>9</sup>             | >10 <sup>12</sup>        |
| Ease of Unload    | Best              | Good                         | OK                       |
| Low Tack Level    | XT, X0            | EH02                         | FP64                     |
| Medium Tack Level | X4, X5            | EH04                         | FM71                     |
| High Tack Level   | X6, X8            | EH07                         | FK79                     |
| Print Clarity     | Clear             | Clear                        | Hazy                     |